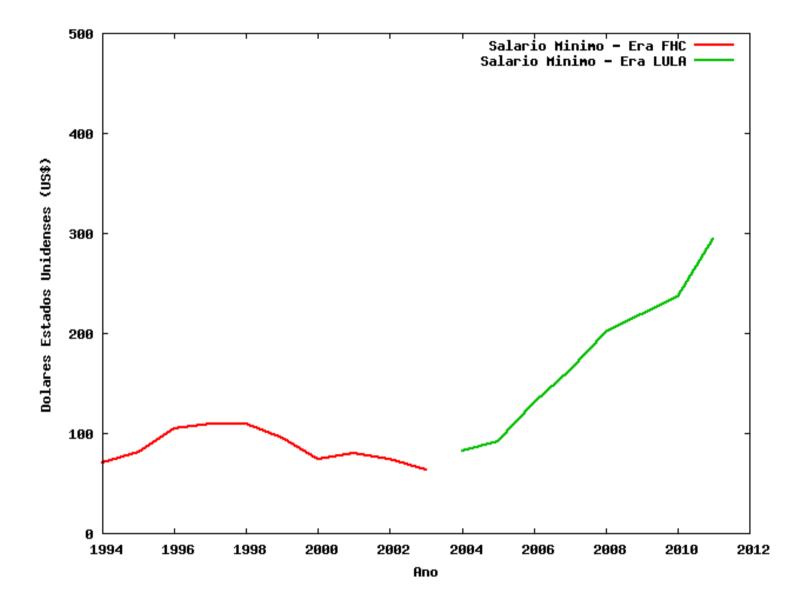

## Brazil: from dependency to what?

Sue Branford Editor, Latin America Bureau









## Equality of income in G20 compared over two decades, 1990-2010



Source: Oxfam using data from F. Solt (2010) 'The Standardized World Income Inequality Database' (v3.0)















A Comissão Pastoral da Terra (CPT) convida para o lançamento da sua publicação anual Conflitos no Campo Brasil 2011, que será realizado no dia 07 de maio a partir das 09h30, na sede Conferência Nacional dos Bispos do Brasil (CNBB), em Brasília.

Data: 07/05/2012

Local: Conferência Nacional dos Bispos do Brasil (CNBB)

SE/SUL, QD. 801, CONJ. B, Brasília

Hora: 09h30

Maiores Informações: (62) 4008-6400 / 4008-6406 comunicacao@cptnacional.org.br www.cptnacional.org.br @cptnacional