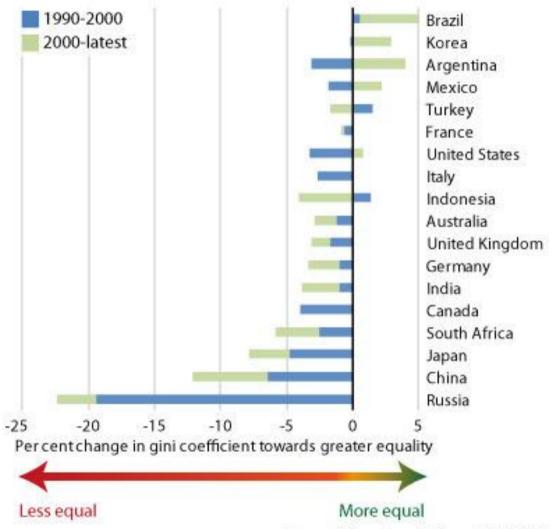

## Equality of income in G20 compared over two decades, 1990-2010

Source: Oxfam using data from F. Solt (2010) 'The Standardized World Income Inequality Database' (v3.0)

A Comissão Pastoral da Terra (CPT) convida para o lançamento da sua publicação anual Conflitos no Campo Brasil 2011, que será realizado no dia 07 de maio a partir das 09h30, na sede Conferência Nacional dos Bispos do Brasil (CNBB), em Brasília.